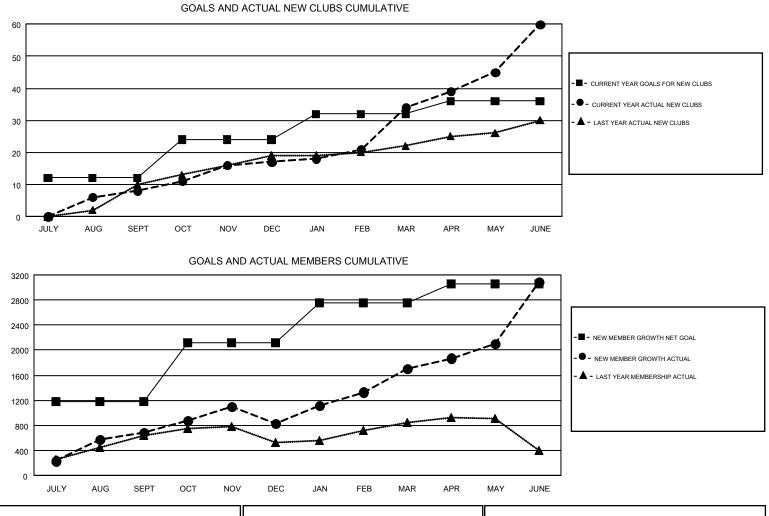

## GMT CA 6

| Clubs         |               |             |               | Members               |                                                                |                                                              |                                                    |  |
|---------------|---------------|-------------|---------------|-----------------------|----------------------------------------------------------------|--------------------------------------------------------------|----------------------------------------------------|--|
|               | RESULTS FOR   | R 2016-2017 |               | RESULTS FOR 2016-2017 |                                                                |                                                              |                                                    |  |
| QUARTER       | NEW CLUB GOAL | NEW CLUBS   | DROPPED CLUBS | QUARTER               | NEW MEMBER GROWTH<br>NET GOAL (not reinstated<br>or transfers) | NEW MEMBER<br>GROWTH ACTUAL (not<br>reinstated or transfers) | DROPPED<br>MEMBERS ACTUAL<br>(including transfers) |  |
| JULY/AUG/SEPT | 12            | 8           | 2             | JULY/AUG/SEPT         | 1,180                                                          | 1,105                                                        | 423                                                |  |
| OCT/NOV/DEC   | 12            | 9           | 10            | OCT/NOV/DEC           | 940                                                            | 668                                                          | 515                                                |  |
| JAN/FEB/MAR   | 8             | 17          | 3             | JAN/FEB/MAR           | 635                                                            | 1,206                                                        | 340                                                |  |
| APR/MAY/JUNE  | 4             | 26          | 1             | APR/MAY/JUNE          | 300                                                            | 2,192                                                        | 809                                                |  |